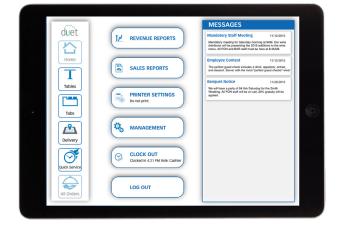

### Smart Management Tools

Reports for tracking voids, deletions, sales performance and more

Better service with fewer errors Delivers the flexibility of being mobile to ensure accuracy, boosts efficiency and eliminate fraud.

## **Robust reporting**

Provides insight into your business in real-time, saving you money through detailed labor, cost and sales reports. Access your restaurant data anytime, anyplace and across any device.