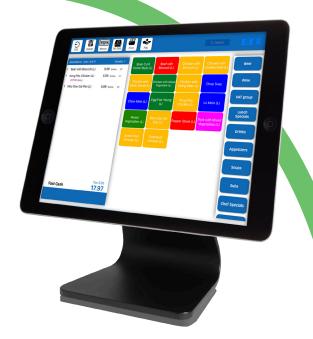

Perfect for your Table Service or Quick Service establishment, Duet is a tablet/cloud-based POS solution that offers you top-of-the-line technology at an affordable monthly subscription price. Duet can be run either from the cloud or from your on-site back-office server, offering you the best of both worlds. This means that you can continue processing transactions even when the Internet goes down!

## Streamlined order taking

Accurate, instant communication between servers and bar or kitchen.

### **Faster payment options**

Speed transaction times with tableside processing or easy check splitting.